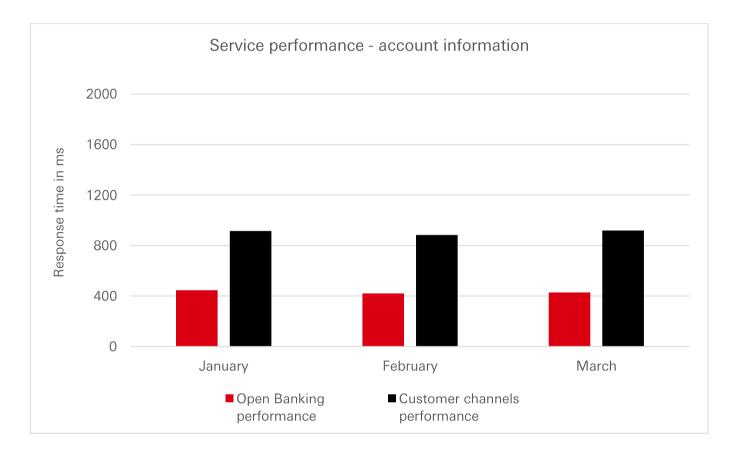

#### Service performance - account information

The chart and figures below show the daily average time taken in milliseconds by each of our digital channels to respond to requests for account information over the last three months.

Account information can include account balance, transaction history, payees and details of scheduled payments, standing orders and Direct Debits.

To allow a meaningful comparison with the Open Banking channel, our customer channels performance figures:

- include the time taken for our backend systems to respond to the customer interface and
- exclude the time taken for that interface to present the response (e.g. account and transaction information) to the customer.

| Month    | Open Banking performance | Customer channels performance |
|----------|--------------------------|-------------------------------|
| January  | 446                      | 915                           |
| February | 421                      | 883                           |
| March    | 428                      | 919                           |