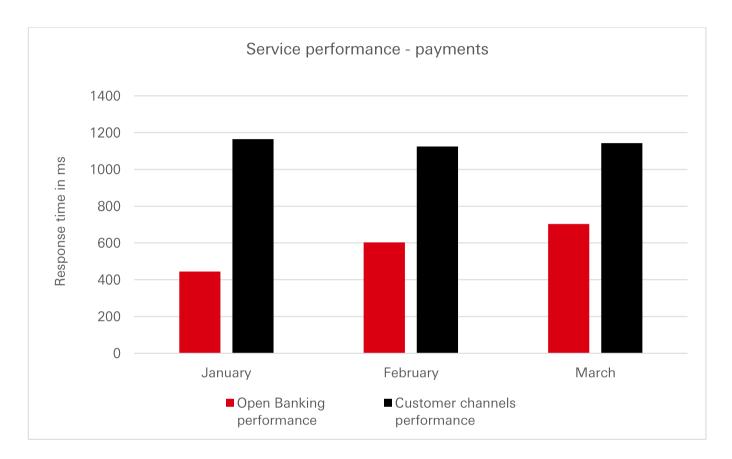

#### Service performance – payments

The chart and figures below show the daily average time taken in milliseconds by each of our digital channels to process requests to initiate payments over the last three months.

Payments can include single immediate payments or future dated payments.

To allow a meaningful comparison with the Open Banking channel, our customer channels performance figures:

- include the time taken for our backend systems to respond to the customer interface and
- exclude the time taken for that interface to present the response (e.g. payment confirmation) to the customer.

| Month    | Open Banking performance | Customer channels performance |
|----------|--------------------------|-------------------------------|
| January  | 445                      | 1165                          |
| February | 603                      | 1124                          |
| March    | 703                      | 1143                          |