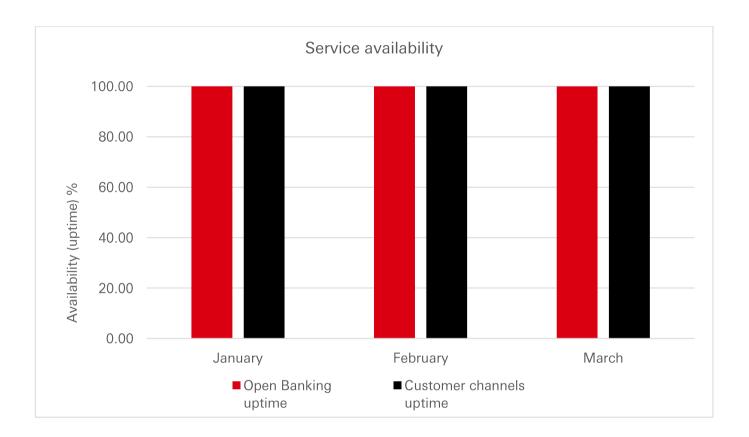

#### Service availability

The chart and figures below show the daily average availability (or uptime) of each of our digital channels over the last three months.

Uptime is calculated as 100% minus percentage downtime.

Our Open Banking service is regarded as down if five consecutive TPP requests to any of our APIs fail within thirty seconds.

Our customer channels are regarded as down if users are unable to log into their account due to a system error and they can't view balances or transactions and can't initiate payments.

| Month    | Open Banking<br>uptime | Customer channels uptime |
|----------|------------------------|--------------------------|
| January  | 100.00                 | 100.00                   |
| February | 99.97                  | 100.00                   |
| March    | 100.00                 | 100.00                   |