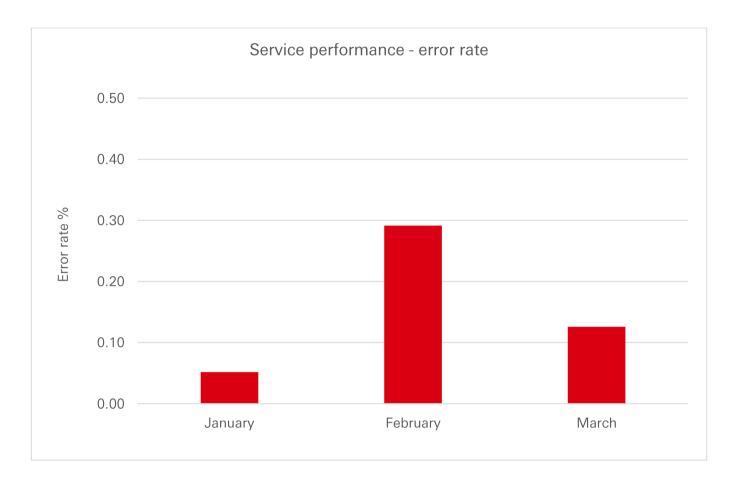

#### Service performance - error rate

The chart and figures below show the daily average performance of our Open Banking channel over the last three months in terms of the percentage of all requests from TPPs which failed due to errors attributable to our systems.

| Month    | Open Banking<br>error rate |
|----------|----------------------------|
| January  | 0.05                       |
| February | 0.29                       |
| March    | 0.13                       |