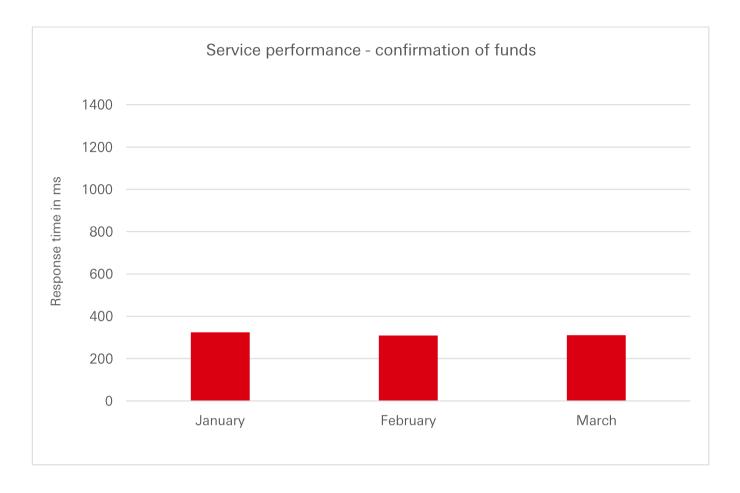

#### Service performance - confirmation of funds

The chart and figures below show the daily average time taken in milliseconds by our Open Banking channel to respond to confirmation of available funds requests from TPPs over the last three months.

Confirmation of funds is an Open Banking service which enables TPPs to check that sufficient funds are available before initiating a payment.

| Month    | Open Banking performance |
|----------|--------------------------|
| January  | 324                      |
| February | 309                      |
| March    | 311                      |