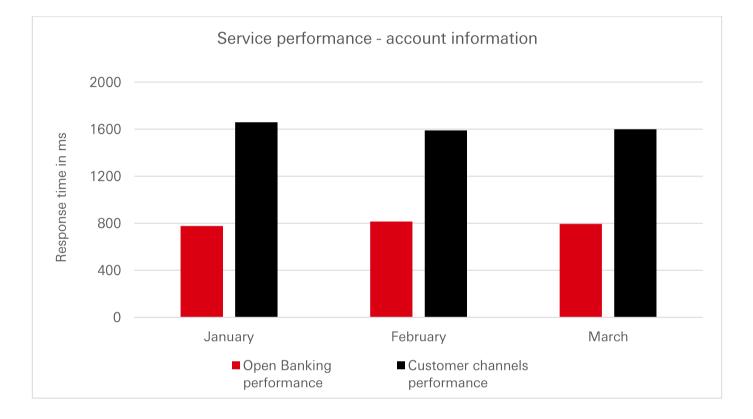

#### Service performance - account information

The chart and figures below show the daily average time taken in milliseconds by each of our digital channels to respond to requests for account information over the last three months.

Account information can include account balance, transaction history, payees and details of scheduled payments, standing orders and Direct Debits.

To allow a meaningful comparison with the Open Banking channel, our customer channels performance figures:

- include the time taken for our backend systems to respond to the customer interface and
- exclude the time taken for that interface to present the response (e.g. account and transaction information) to the customer.

| Month    | Open Banking<br>performance ms | Customer channels<br>performance ms |
|----------|--------------------------------|-------------------------------------|
| January  | 776                            | 1658                                |
| February | 814                            | 1588                                |
| March    | 794                            | 1598                                |