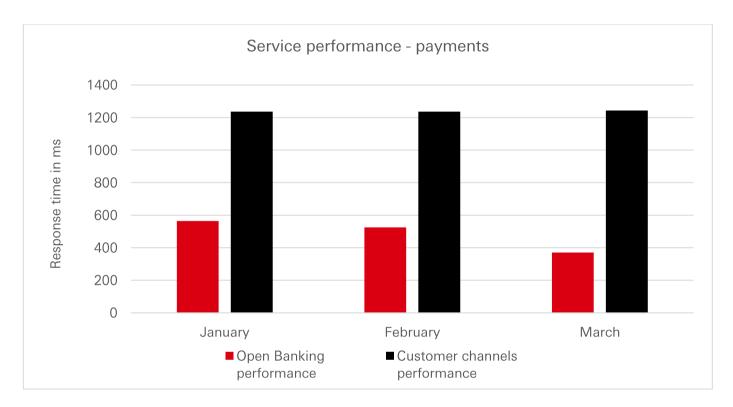

#### Service performance – payments

The chart and figures below show the daily average time taken in milliseconds by each of our digital channels to process requests to initiate payments over the last three months.

Payments can include single immediate payments or future dated payments.

To allow a meaningful comparison with the Open Banking channel, our customer channels performance figures:

- include the time taken for our backend systems to respond to the customer interface and
- exclude the time taken for that interface to present the response (e.g. payment confirmation) to the customer.

| Month    | Open Banking<br>performance | Customer channels performance |
|----------|-----------------------------|-------------------------------|
| January  | 565                         | 1236                          |
| February | 525                         | 1236                          |
| March    | 371                         | 1243                          |