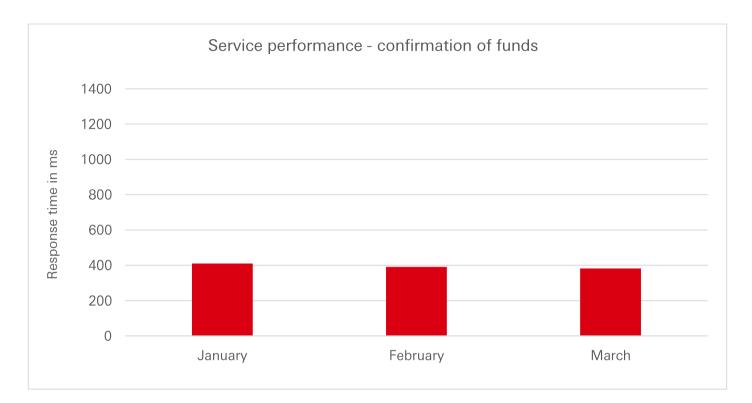

#### Service performance - confirmation of funds

The chart and figures below show the daily average time taken in milliseconds by our Open Banking channel to respond to confirmation of available funds requests from TPPs over the last three months.

Confirmation of funds is an Open Banking service which enables TPPs to check that sufficient funds are available before initiating a payment.

| Month    | Open Banking<br>performance |
|----------|-----------------------------|
| January  | 410                         |
| February | 391                         |
| March    | 382                         |