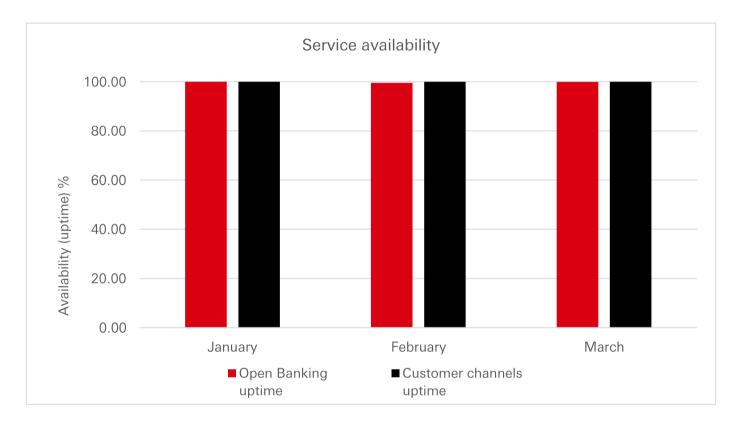

#### Service availability

The chart and figures below show the daily average availability (or uptime) of each of our digital channels over the last three months.

Uptime is calculated as 100% minus percentage downtime.

Our Open Banking service is regarded as down if five consecutive TPP requests to any of our APIs fail within thirty seconds.

Our customer channels are regarded as down if users are unable to log into their account due to a system error and they can't view balances or transactions and can't initiate payments.

| Month    | Open Banking<br>uptime | Customer channels<br>uptime |
|----------|------------------------|-----------------------------|
| January  | 100.00                 | 100.00                      |
| February | 99.55                  | 100.00                      |
| March    | 99.96                  | 100.00                      |