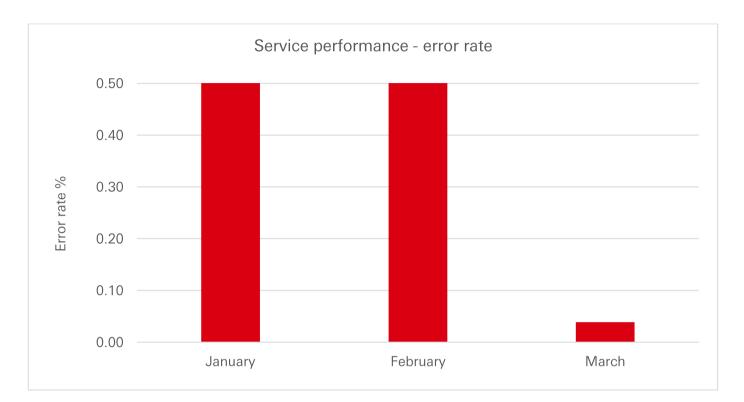

#### Service performance - error rate

The chart and figures below show the daily average performance of our Open Banking channel over the last three months in terms of the percentage of all requests from TPPs which failed due to errors attributable to our systems.

| Month    | Open Banking<br>error rate |
|----------|----------------------------|
| January  | 0.53                       |
| February | 1.13                       |
| March    | 0.04                       |