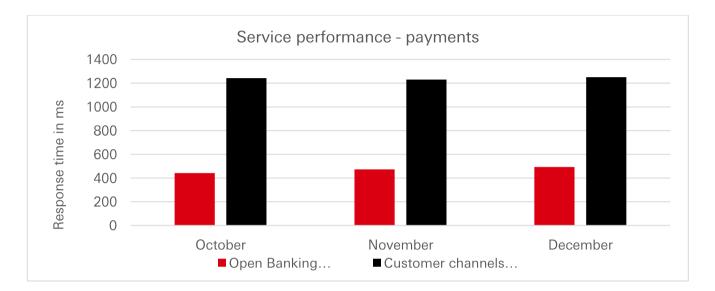

#### Service performance – payments

The chart and figures below show the daily average time taken in milliseconds by each of our digital channels to process requests to initiate payments over the last three months.

Payments can include single immediate payments or future dated payments.

To allow a meaningful comparison with the Open Banking channel, our customer channels performance figures:

- include the time taken for our backend systems to respond to the customer interface and
- exclude the time taken for that interface to present the response (e.g. payment confirmation) to the customer.

| Month    | Open Banking<br>performance | Customer channels performance |
|----------|-----------------------------|-------------------------------|
| October  | 442                         | 1242                          |
| November | 473                         | 1230                          |
| December | 494                         | 1250                          |