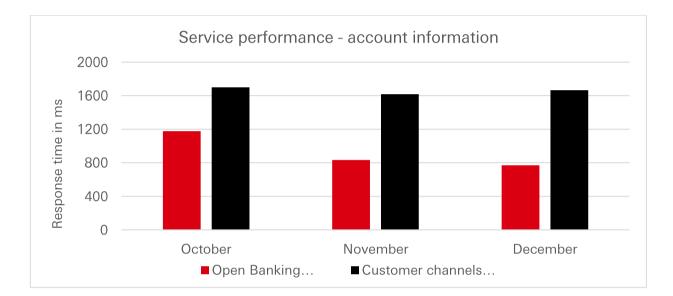

#### Service performance - account information

The chart and figures below show the daily average time taken in milliseconds by each of our digital channels to respond to requests for account information over the last three months.

Account information can include account balance, transaction history, payees and details of scheduled payments, standing orders and Direct Debits.

To allow a meaningful comparison with the Open Banking channel, our customer channels performance figures:

- include the time taken for our backend systems to respond to the customer interface and
- exclude the time taken for that interface to present the response (e.g. account and transaction information) to the customer.

| Month    | Open Banking<br>performance ms | Customer channels<br>performance ms |
|----------|--------------------------------|-------------------------------------|
| October  | 1178                           | 1700                                |
| November | 833                            | 1618                                |
| December | 770                            | 1666                                |