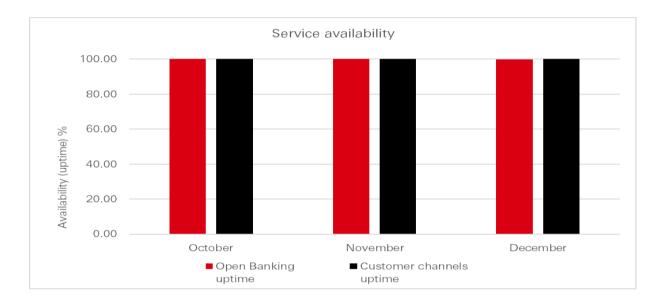

#### Service availability

The chart and figures below show the daily average availability (or uptime) of each of our digital channels over the last three months.

Uptime is calculated as 100% minus percentage downtime.

Our Open Banking service is regarded as down if five consecutive TPP requests to any of our APIs fail within thirty seconds.

Our customer channels are regarded as down if users are unable to log into their account due to a system error and they can't view balances or transactions and can't initiate payments.

| Month    | Open Banking<br>uptime % | Customer channels<br>uptime % |
|----------|--------------------------|-------------------------------|
| October  | 100.00                   | 100.00                        |
| November | 100.00                   | 100.00                        |
| December | 99.93                    | 100.00                        |