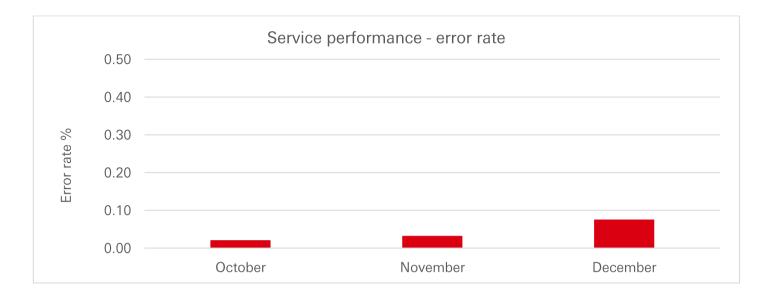

#### Service performance - error rate

The chart and figures below show the daily average performance of our Open Banking channel over the last three months in terms of the percentage of all requests from TPPs which failed due to errors attributable to our systems.

| Month    | Open Banking<br>error rate |
|----------|----------------------------|
| October  | 0.02                       |
| November | 0.03                       |
| December | 0.08                       |