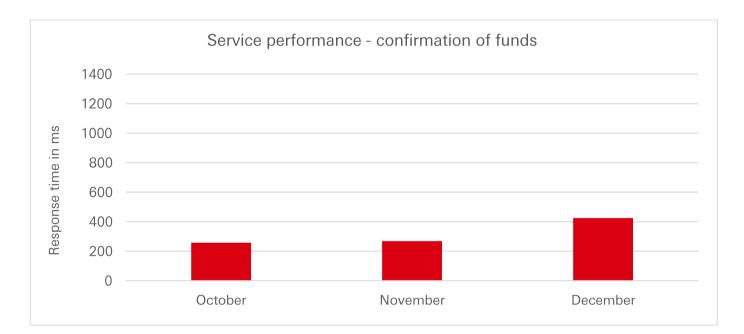

#### Service performance - confirmation of funds

The chart and figures below show the daily average time taken in milliseconds by our Open Banking channel to respond to confirmation of available funds requests from TPPs over the last three months.

Confirmation of funds is an Open Banking service which enables TPPs to check that sufficient funds are available before initiating a payment.

| Month    | Open Banking<br>performance |
|----------|-----------------------------|
| October  | 257                         |
| November | 268                         |
| December | 425                         |