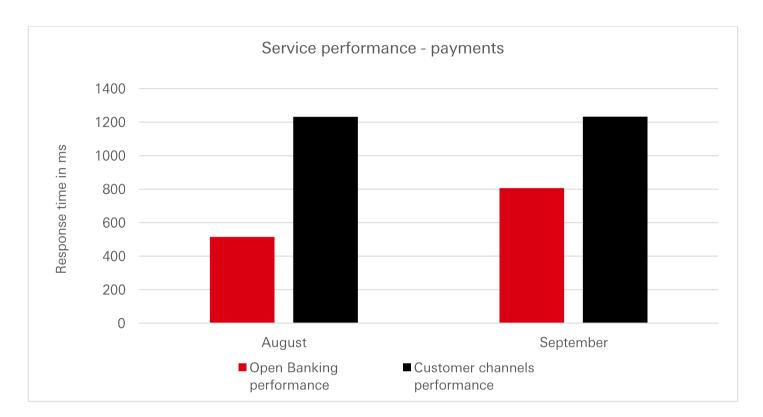

#### Service performance – payments

The chart and figures below show the daily average time taken in milliseconds by each of our digital channels to process requests to initiate payments over the last three months.

Payments can include single immediate payments or future dated payments.

To allow a meaningful comparison with the Open Banking channel, our customer channels performance figures:

- include the time taken for our backend systems to respond to the customer interface and
- exclude the time taken for that interface to present the response (e.g. payment confirmation) to the customer.

| Month     | Open Banking performance ms | Customer channels performance ms |
|-----------|-----------------------------|----------------------------------|
| August    | 515                         | 1232                             |
| September | 806                         | 1233                             |