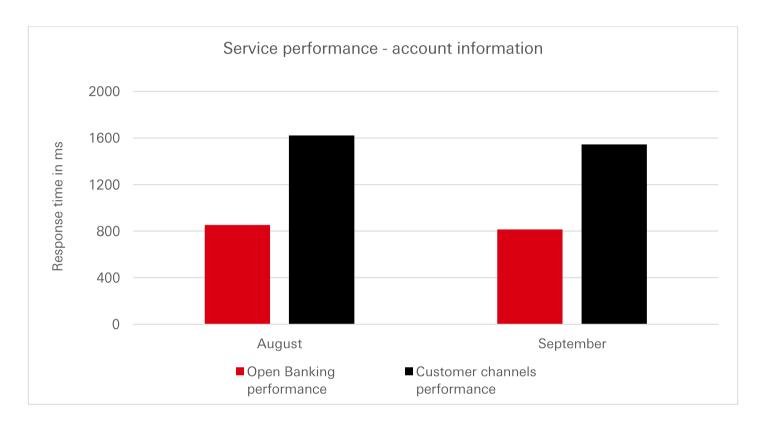

#### Service performance - account information

The chart and figures below show the daily average time taken in milliseconds by each of our digital channels to respond to requests for account information over the last three months.

Account information can include account balance, transaction history, payees and details of scheduled payments, standing orders and Direct Debits.

To allow a meaningful comparison with the Open Banking channel, our customer channels performance figures:

- include the time taken for our backend systems to respond to the customer interface and
- exclude the time taken for that interface to present the response (e.g. account and transaction information) to the customer.

| Month     | Open Banking performance ms | Customer channels performance ms |
|-----------|-----------------------------|----------------------------------|
| August    | 853                         | 1622                             |
| September | 815                         | 1545                             |