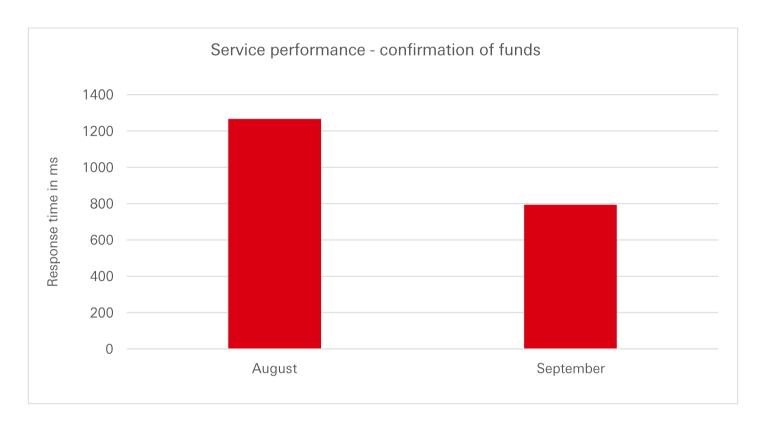

#### Service performance - confirmation of funds

The chart and figures below show the daily average time taken in milliseconds by our Open Banking channel to respond to confirmation of available funds requests from TPPs over the last three months.

Confirmation of funds is an Open Banking service which enables TPPs to check that sufficient funds are available before initiating a payment.

| Month     | Open Banking performance ms |
|-----------|-----------------------------|
| August    | 1267                        |
| September | 794                         |