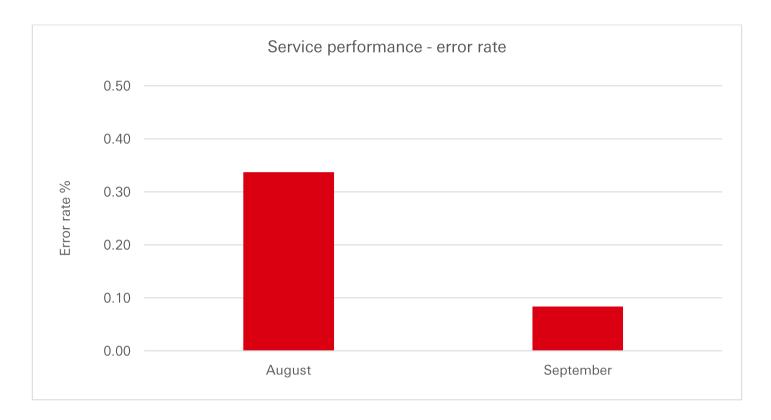

#### Service performance - error rate

The chart and figures below show the daily average performance of our Open Banking channel over the last three months in terms of the percentage of all requests from TPPs which failed due to errors attributable to our systems.

| Month     | Open Banking error rate % |
|-----------|---------------------------|
| August    | 0.34                      |
| September | 0.08                      |

The tables below contain the daily performance and availability data which was used to create the charts shown in this report.