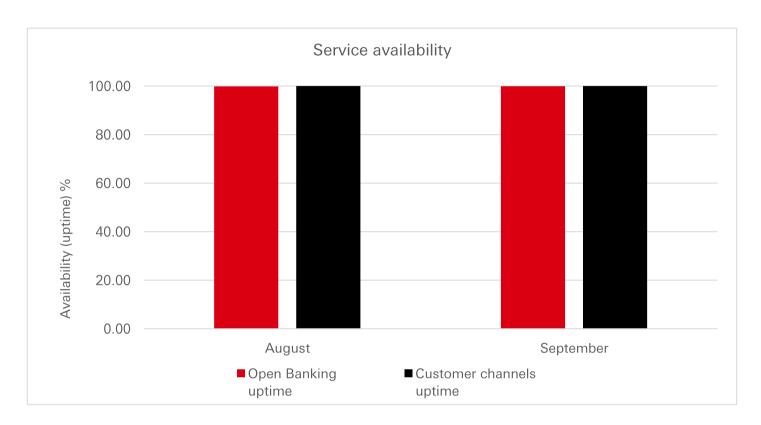

#### Service availability

The chart and figures below show the daily average availability (or uptime) of each of our digital channels over the last three months.

Uptime is calculated as 100% minus percentage downtime.

Our Open Banking service is regarded as down if five consecutive TPP requests to any of our APIs fail within thirty seconds.

Our customer channels are regarded as down if users are unable to log into their account due to a system error and they can't view balances or transactions and can't initiate payments.

| Month     | Open Banking uptime % | Customer channels uptime % |  |  |  |
|-----------|-----------------------|----------------------------|--|--|--|
| August    | 99.85                 | 100.00                     |  |  |  |
| September | 99.83                 | 100.00                     |  |  |  |